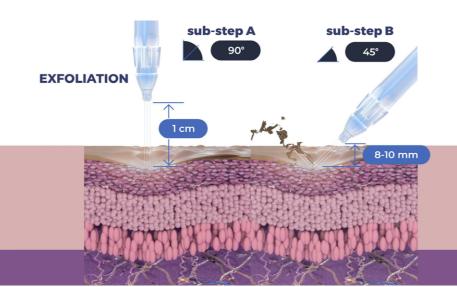

#### **EXFOLIATION**

Preps the skin to receive the nourishment from the following infusion treatment.