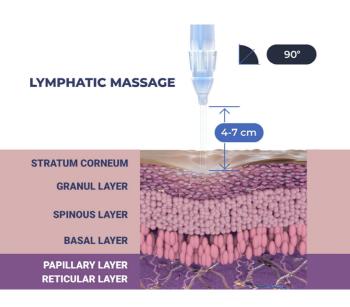

### LYMPHATIC MASSAGE

Relaxing massage for detoxifying the skin and stimulating micro-circulation.